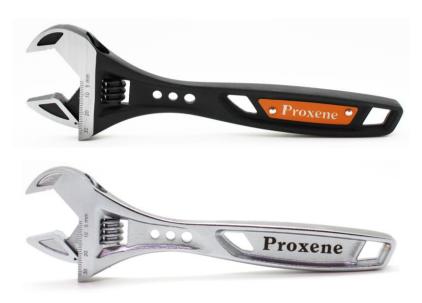

## Talent Adjustable Wrench TP Series

- ♦ Industrial angle 15°: allows wrench to be used in smaller area.
- ♦ Superior: 30% ~ 48% wider Jaw Opening increases useful range of fastener sizes.
- ♦ Special head angle design: Perfect engagement with flats of any size nut.
- ♦ **Nuts corner protectors:** Available for 100% of nuts.
- ♦ High Torque performance: at least 50% higher than standard.
- ❖ Durability: The patented triangle-sinkage design on product head, increase the hardness on jaws edge by 3HRC.
- ♦ **Strong handle:** 60% thicker Handle provides a comfortable hand fit and makes it easy to apply the force.
- ♦ **Space saving:** Non-Protruding on the movable jaw end which allows a greater ease of use in tight spaces.
- ♦ Outstanding Metal plate branding is available.